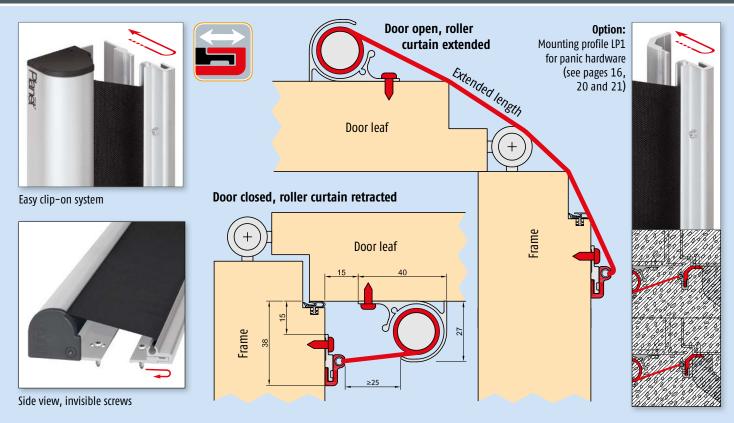

## Key features

- Hard-wearing synthetic fibre fabric
  - washable
  - difficult to ignite B1
  - mountable and removable
- Installed without any screw heads being visible
- Housing position adjustable (elongated holes)
- Suitable for almost all doors
- Certified and supervised quality (MPA)
- 2'000'000 test cycles

#### Specification text

Planet roller-type finger protector FSR 6000 [QUICK] for safeguarding the non-hinge side at the secondary closing edge of swing doors. Roller-type protector that automatically maintains a constant tension. With removable/mountable fabric cover for maintenance and cleaning or adjusting the hinges, drop-down seals, etc. Fixing elements on the door and frame side with oblong holes for re-adjusting the roller protector. Profile made of aluminum. Surface finishes: anodised EV1, anodised stainless steel, powder coated RAL 9016, 9007, 7016 (please select). Cover of synthetic fibre, extended length 260 or 330 mm (please select), fire retardant B1 treated. Colours: black/white/red/blue/yellow/grey (please select). Standard length 1925 mm (for manually operated doors according to DIN 18101 with BRM 2000). Automatic length 2015 mm (for power operated doors according to DIN EN 16005) or fixed length between 310 mm and 2500 mm. (please select supply length)