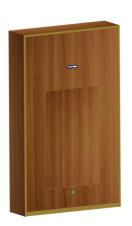

## Hidden Folding Wall Mounted Table Hardware Accessory MI-TK489

Combination with Murphy wall bed

Independent wall mount table

without top and bottom beam