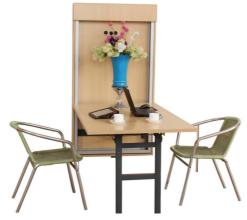

## Hidden Folding Wall Mounted Table Hardware Accessory MI-TK489

Combination with Murphy wall bed

Independent wall mount table

without top and bottom beam

## Features:

- The accessory makes table hidden on the table cabinet, which is space-saving.
- 2. The simple accessory can make a stable and functional table.
- Easy to install: the hardware is already a whole accessory unit before delivery, and buyers only need to mount it with panel.