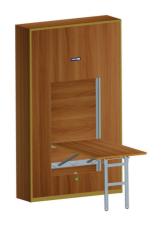

## Hidden Folding Wall Mounted Table Hardware Accessory MI-TK489

Combination with Murphy wall bed

Independent wall mount table

without top and bottom beam

## Features:

- The accessory makes table hidden on the table cabinet, which is space-saving.
- 2. The simple accessory can make a stable and functional table.
- Easy to install: the hardware is already a whole accessory unit before delivery, and buyers only need to mount it with panel.