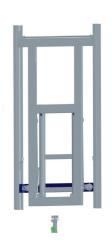

| Material             | Lock   | Notes                        |
|----------------------|--------|------------------------------|
| Al / Plastic / Steel | Rotate | without top &<br>bottom beam |