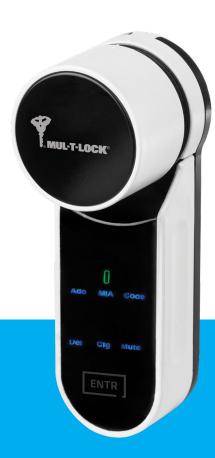

# Get **Security**, **Convenience** and **Smart** Control.

ENTR™ is an easy upgrade product to your existing door lock. Remove your old door cylinder, install the ENTR™, you are now access controlled.

Combining Mul-T-Lock high security products with today's advanced technology, ENTR™ gives you secure, convenient keyless control over the access to your home. You have a variety of ways to unlock your door, program scheduled access authorizations and much more. ENTR™ lets you control access to your home via a mobile app, fingerprint reader, pin code reader or remote control — select the best option to suit your needs or any combination of them.

#### **ENTR™ Solution Highlights:**

- Ideal for most door types and sizes
- Easy to install on your existing door no drilling or wiring
- Battery operated not dependent on power or cables
- Secure, encrypted wireless communication between system elements
- Automatic locking shut the door and it will automatically lock