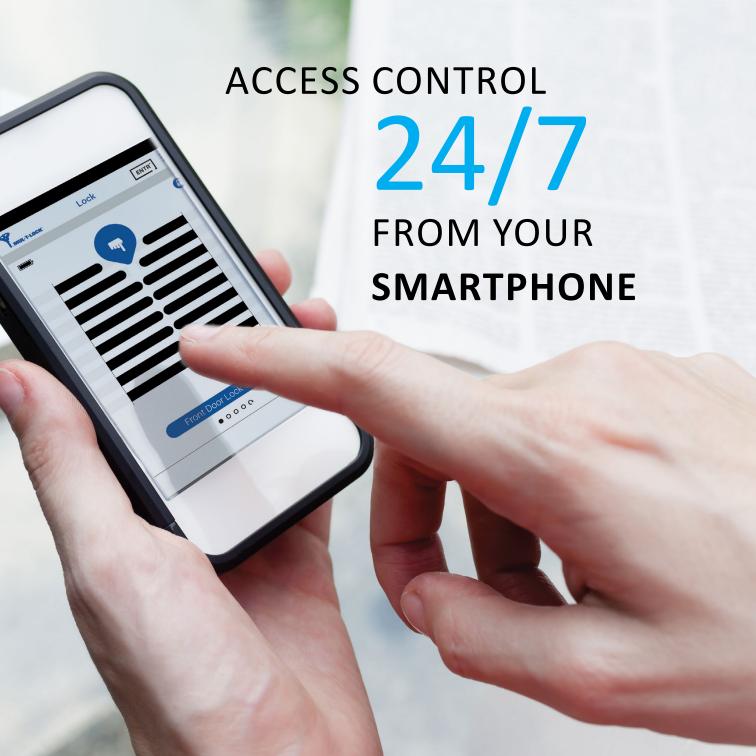

With ENTR's App you can lock and unlock your door, right from your smartphone, tablet or other Bluetooth-enabled device, giving you 24/7 control and management capabilities.

- Create, duplicate and use virtual keys to open your door right from your smartphone, tablet or Bluetooth-enabled device
- Uses encrypted Bluetooth smart technology, non-dependent on network reception
- Receive notifications locked / unlocked door, battery power level
- Self-management of virtual keys and program scheduled access authorizations
- Technical support interface using your smartphone