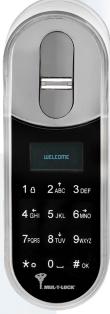

#### **ENTR™ Touchpad Wall Reader**

Predefine up to 20 different codes. Once a code is programmed into the touchpad, you will be able to use it to securely unlock the door. Easy to install and program.