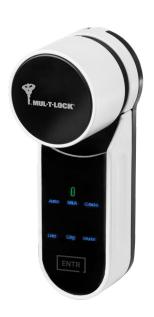

# Get **Security**, **Convenience** and **Smart** Control.

ENTR™ is an easy upgrade product to your existing door lock. Remove your old door cylinder, install the ENTR™, you are now access controlled.

Combining Mul-T-Lock high security products with today's advanced technology, ENTR™ gives you secure, convenient keyless control over the access to your home. You have a variety of ways to unlock your door, program scheduled access authorizations and much more. ENTR™ lets you control access to your home via a mobile app, fingerprint reader, pin code reader or remote control — select the best option to suit your needs or any combination of them.

#### **ENTR™ Solution Highlights:**

- Ideal for most door types and sizes
- Easy to install on your existing door no drilling or wiring
- Battery operated not dependent on power or cables
- Secure, encrypted wireless communication between system elements
- Automatic locking shut the door and it will automatically lock