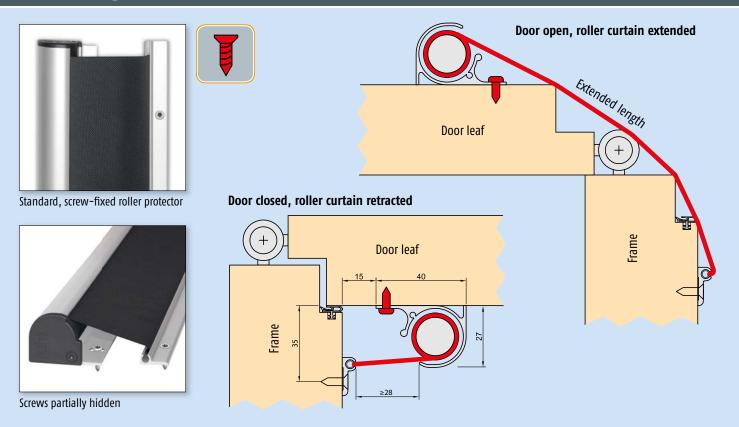

### Specification text

Planet roller-type finger protector FSR 5000 [BASIC] for safeguarding the non-hinge side at the secondary closing edge of swing doors. Roller-type protector that automatically maintains a constant tension. Fixing elements on housing side with oblong holes for re-adjusting the roller protector. Profile made of aluminum. Surface finishes: anodised EV1, anodised stainless steel, powder coated RAL 9016, 9007, 7016 (please select). Cover of synthetic fibre, extended length 260 mm, fire retardant B1 treated, colour black. Standard length 1925 mm (for manually operated doors according to DIN 18101 with BRM 2000). Automatic length 2015 mm (for power operated doors according to DIN EN 16005) or fixed length between 310 mm and 2500 mm. (please select supply length)

| Technical data        |                           |  |  |  |  |
|-----------------------|---------------------------|--|--|--|--|
| Standard length       | 1925 mm (stock length)    |  |  |  |  |
| Automatic length      | 2015 mm (stock length)    |  |  |  |  |
| Maximum supply length | 2500 mm                   |  |  |  |  |
| Minimum length        | 310 mm                    |  |  |  |  |
| Shorten               | cannot be shortened       |  |  |  |  |
| Installation set      | universal screws included |  |  |  |  |
| Extended length       | 260 mm                    |  |  |  |  |