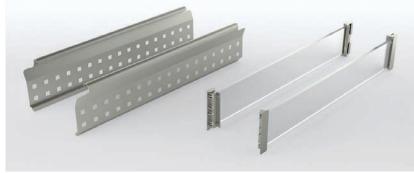

Set of steel side panel 450

Set of steel side panel 500

| 58.SXV•.**.45.00000 | Set of crystal side panel 450 | 5 sets |
|---------------------|-------------------------------|--------|
| 58.SXV•.**.50.00000 | Set of crystal side panel 500 | 5 sets |

\*\* brackets colour codes: F1 = Polar White / S6 = Silver Champagne.

• crystal colours: C = crystal clear / M = crystal opaque / A = crystal ArtLine.

Other colours and ArtLine prints on request.

Each pack contains 5 left and 5 right crystal side panels with front brackets included.

Description

This product needs the use of the H180 back panel (page 20-23) and the railing tubes (page 24-25).

Steel side panel

Packing

5 sets

5 sets

Transparent crystal panel