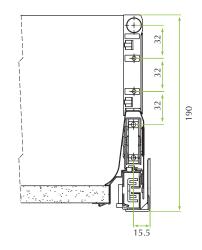

## Crystal side panel

| Drawer depth | L   |  |  |  |  |  |  |
|--------------|-----|--|--|--|--|--|--|
| 450          | 447 |  |  |  |  |  |  |
| 500          | 497 |  |  |  |  |  |  |

Values given in mm