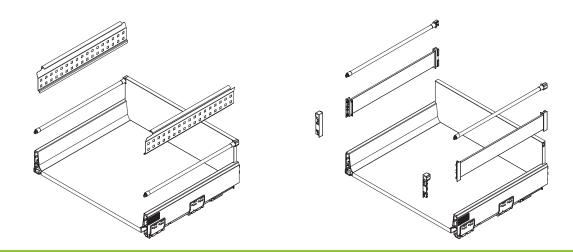

# 58.SXM0.\*\*.50.00000

\*\* colour codes: F1 = Polar White / S6 = Silver Champagne / A6 = Grey.

Each pack contains 10 steel side panels.

This product needs the use of the H180 back panel (page 20-23) and the railing tubes (page 24-25).

Set of steel side panel 450

Set of steel side panel 500

| 58.SXV•.**.45.00000 | Set of crystal side panel 450 | 5 sets |
|---------------------|-------------------------------|--------|
| 58.SXV•.**.50.00000 | Set of crystal side panel 500 | 5 sets |

Description

This product needs the use of the H180 back panel (page 20-23) and the railing tubes (page 24-25).

Steel side panel

Packing

5 sets

5 sets

Transparent crystal panel