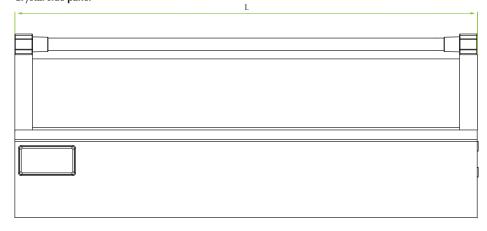

### Steel side panel

|  |   |      |      | L    |      |      |      |      |  |                                                                                                                                                                                                                                                                                                                                                      |      |    |  |
|--|---|------|------|------|------|------|------|------|--|------------------------------------------------------------------------------------------------------------------------------------------------------------------------------------------------------------------------------------------------------------------------------------------------------------------------------------------------------|------|----|--|
|  |   | <br> | <br> | <br> | <br> | <br> | <br> |      |  |                                                                                                                                                                                                                                                                                                                                                      | 7    | 96 |  |
|  |   |      |      |      |      |      |      |      |  |                                                                                                                                                                                                                                                                                                                                                      |      | 6  |  |
|  | ] | <br> |  |                                                                                                                                                                                                                                                                                                                                                      |      |    |  |
|  |   | <br> |  | ing and a second se<br>Second second second<br>Second second | 15.5 |    |  |

| Drawer depth | L     |  |  |  |  |  |  |
|--------------|-------|--|--|--|--|--|--|
| 450          | 429.5 |  |  |  |  |  |  |
| 500          | 475.5 |  |  |  |  |  |  |